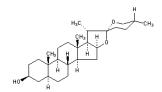

# **PPPL Standards**

#### **Herbarium sheet**

## Methiseeds (Trigonella foenum-graecum)

Common name: Fenugreek, English: Fenugreek Marathi: Methi, Sanskrit: Bahuparni

Gujarati: Methi, Hindi: Methi

Part used: Seeds- Rectangular to oval in shape with deep grooves between the radicle and cotyledon Varies in colour form pale brown to golden yellow 10-20/pod 3-5 mm  $\times$  2-3 mm

**Active Chemical constituents:** Trigogenin



Trigogenin

#### Organoleptic characters:

Colour-Reddish yellow

Odour- characteristics

Taste-bitter

Pharmacological applications: Anti-diabetic Activity, Anti-Inflammatory Activities,

Effect on Blood Glucose and Lipid Profiles in Type 2 Diabetic Patients, Cytotoxic Activity

Antiradical and Antioxidant Activities, Prophylaxis Effect, Diuretic Activity, Antibacterial Activity antifungal Activity

**Granthokta Ayurvedic application:** *Vatanulomak,Garbhashay sankochak,Agnideepak,Dugdha vrudhhikar,Ajirna,agnimandya,amvat,AtisarShwtpradar,balo ka zadana,Madhumeha (Ref:Bhavaprakasa Nighantu Page No:38)* 



## PAT PHARMACEUTICALS PVT. LTD.

Yashomangal, Near Old Post Office, Dr. Patwardhan Road, PANVEL, Dist. Raigad, Maharashtra,410206. E mail id: - <a href="mailto:patpharmapvtltd@gmail.