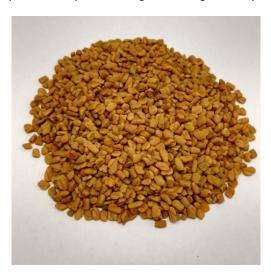

## Methiseeds (Trigonella foenum-graecum)

Common name: Fenugreek, English: Fenugreek Marathi: Methi, Sanskrit: Bahuparni

Gujarati: Methi, Hindi: Methi

Part used: Seeds- Rectangular to oval in shape with deep grooves between the radicle and cotyledon Varies in colour form pale brown to golden yellow 10-20/pod 3-5 mm  $\times$  2-3 mm

#### Organoleptic characters:

Colour-Reddish yellow

Odour- characteristics

Taste-bitter

Pharmacological applications: Anti-diabetic Activity, Anti-Inflammatory Activities,

Effect on Blood Glucose and Lipid Profiles in Type 2 Diabetic Patients, Cytotoxic Activity